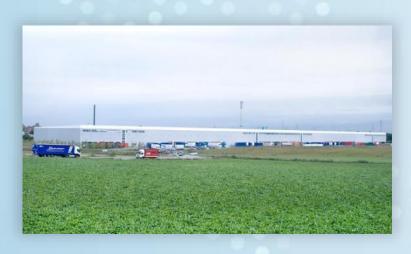

## Some of our developments

2010 | LCP = | 32.000 m<sup>2</sup>

2012 | NCW | 100.000 m<sup>2</sup>

2022 | DC | 100.000 m<sup>2</sup>

2018 | LCE | 104.000 m<sup>2</sup>

2022 | LCD = | 30.000 m<sup>2</sup>

2022 | CD = | 20.000 m<sup>2</sup>