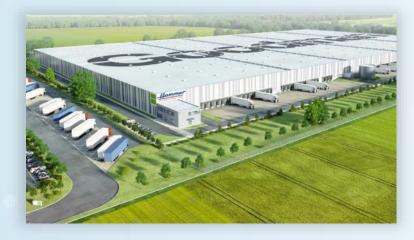

## Some of our developments

2010 | LCP = | 32.000 m<sup>2</sup>

2012 | NCW | 100.000 m<sup>2</sup>

2022 | DC | 100.000 m<sup>2</sup>

2018 | LCE | 104.000 m<sup>2</sup>

2022 | LCD = | 30.000 m<sup>2</sup>

2022 | CD = | 20.000 m<sup>2</sup>