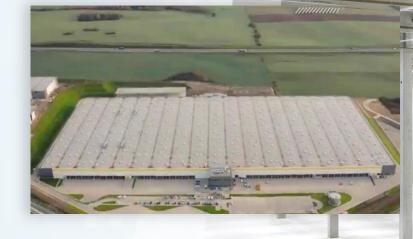

## Some of our developments

2010 | LCP = | 32.000 m<sup>2</sup>

2012 | NCW | 100.000 m<sup>2</sup>

2022 | DC | 100.000 m<sup>2</sup>

2018 | LCE | 104.000 m<sup>2</sup>

2022 | LCD = | 30.000 m<sup>2</sup>

2022 | CD = | 20.000 m<sup>2</sup>